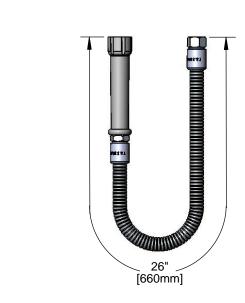

## Architect/Engineering Specifications:

26" flexible stainless steel hose with heat resistant handle, 3/4-14 UN female outlet and 3/4-14 UN female inlet. Certified to ASME A112.18.1/CSA B125.1, NSF 61-Section 9 and NSF 372.

## Features & Benefits:

- 26" flexible stainless steel hose with heat resistant gray handle
- Polyurethane inner tubing
- 3/4-14 UN female outlet
- 3/4-14 UN female inlet
- Hose washers included
- Material: Polished chrome plated brass end fittings, thermoplastic handle and stainless steel hose